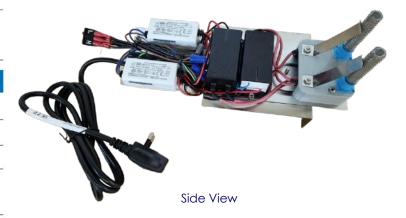

## Ionization TubeQuantity2 pcsSize80 mmEstimated Tube Life17000 Hours

Material

Various composite materials, stainless steel outer mesh

Front View

The PurAire SG-FCU/2 Bipolar Ionization unit is designed to be placed inside or mounted in the supply duct or FCU of a ventilation system. The airflow over the dual ionization tubes produces powerful bipolar oxygen ions that flow into the room and saturate the indoor space with the ions.