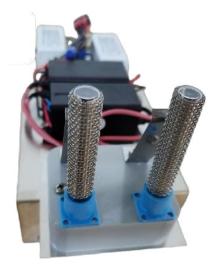

## Ionization TubeQuantity2 pcsSize80 mmEstimated Tube Life17000 Hours

Material

Various composite materials, stainless steel outer mesh

Front View

The PurAire SG-FCU/2 Bipolar Ionization unit is designed to be placed inside or mounted in the supply duct or FCU of a ventilation system. The airflow over the dual ionization tubes produces powerful bipolar oxygen ions that flow into the room and saturate the indoor space with the ions.